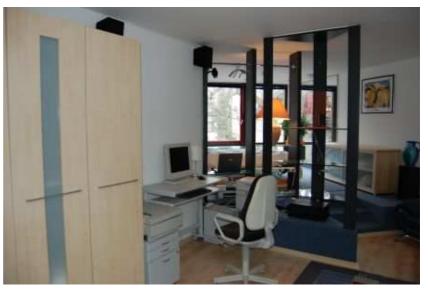

The studio is fully equipped with:

#### Office corner with

- Desk
- Sidecontainer
- Computer
- Scanner
- Printer

## Bedroom section carpet-

floored with:

- Queen-size Bed 1,40m
- Sideboard
- Large wardrobe
- Large mirror