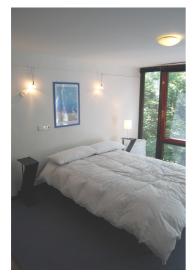

## Bedroom section carpet-

floored with:

- Queen-size Bed 1,40m
- Sideboard
- Large wardrobe
- Large mirror