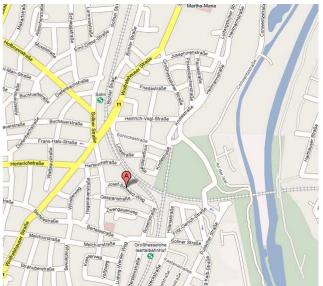

Please note: this is a strictly non-smoking apartment

The apartment is located in Solln, the prestigious residential area in the south of Munich Josef-Schwarz-Weg 11 81479 Munich

All commodities are available in immediate vicinity:

- shops, bars, restaurants Biergartens\*
- bakery, groceries, superettes
- cinetheatre
- urban railway station (S-Bahn) with frequent connections (avg. every 15 min to the city centre in a 15 min trip)

all located within 5-10 min walking distance.

The Isar Riverbanks are very close and accessible upon a pedestrian path.

\* this includes the famous *Waldwitschaft Biergarten* accessible upon 10 minute walk only.