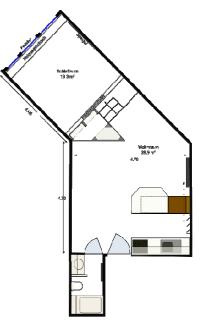

# Your short stay in Munich: Modern design-style Studio with swimming pool in the south of Munich.

This spacious furnished studio for your interim stays in Munich can accommodate up to two persons in 47m<sup>2</sup>

The studio is fully equipped with:

#### Integrated kitchen with

- Full size ceran cooking field
- Oven with microwave
- Fridge
- Full size dishwasher
- Kettle, Coffee-machine
- Eating Section

## Bedroom section carpet-

floored with:

- Queen-size Bed 1,40m
- Sideboard
- Large wardrobe
- Large mirror

#### Office corner with

- Desk
- Sidecontainer
- Computer
- Scanner
- Printer

## Lounge parquet floored with

- Sofa
- Fauteuil
- Glasstable
- HiFi equipment
- Bookshelves

#### Bathroom

- Washing basin
- Shower unit
- WC

Complete with tableware, furniture and appliances in new or excellent condition. The apartment is free from any personal belongings.

Price list (SIS Pro GDC C&H colleagues only)