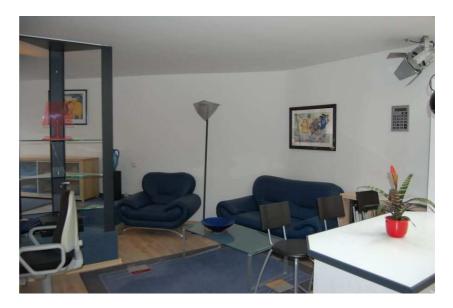

The studio is fully equipped with:

## Lounge parquet floored with

- Sofa
- Fauteuil
- Glasstable
- HiFi equipment
- Bookshelves