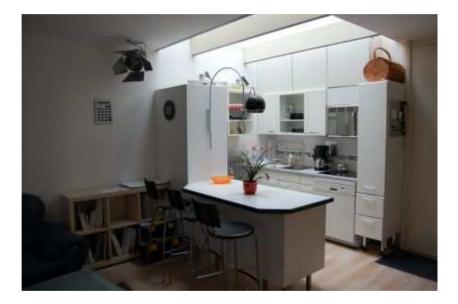

#### Integrated kitchen with

- Full size ceran cooking field
- Oven with microwave
- Fridge
- Full size dishwasher
- Kettle, Coffee-machine
- Eating Section