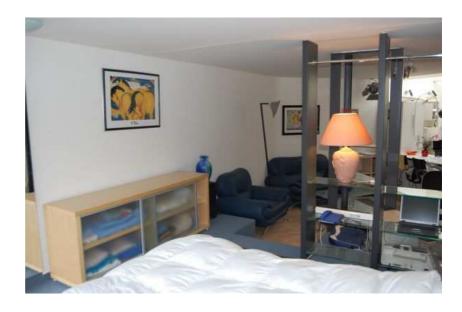

#### Office corner with

- Desk
- Sidecontainer
- Computer
- Scanner
- Printer

## Lounge parquet floored with

- Sofa
- Fauteuil
- Glasstable
- HiFi equipment
- Bookshelves